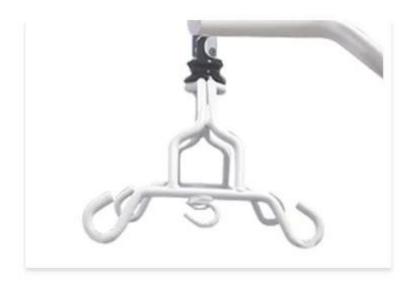

4.Extra wide 6-point cradle with 360° rotation

5.Wide base provides additional stability, Manual lever opens and closes base legs

6.Base legs adjust easily and lock securely into open position with shifter handle

#### **Detailed Description**

Lift from floor, bed, commode, or wheelchair.

Easy to use Lift system has a six point cradle that

will accommodate a six point sling, 4 point sling or a 2 point sling.

Easily widen and narrow the base by pulling the adjustment handle back to unlock. The 400 lbs safe working load and greater spatial area make this lift a perfect fit for larger residents, fully meet the normal needs.