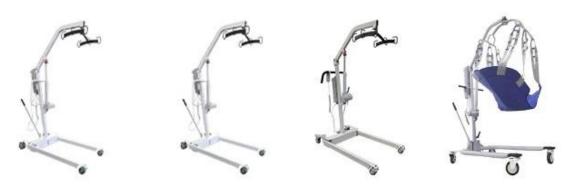

## **Product Description**

Heavy duty construction of the Electric Patient Lift from Careage assists in a safe lift for both caregiver and patient.

This lift is ideal for home use. The wide base of the lift offers excellent stability while still being able to clear a low bed.

#### **Detailed Description**

Lift from floor, bed, commode, or wheelchair.

Easy to use Lift system has a six point cradle that

will accommodate a six point sling, 4 point sling or a 2 point sling.

Easily widen and narrow the base by pulling the adjustment handle back to unlock. The 400 lbs safe working load and greater spatial area make this lift a perfect fit for larger residents, fully meet the normal needs.