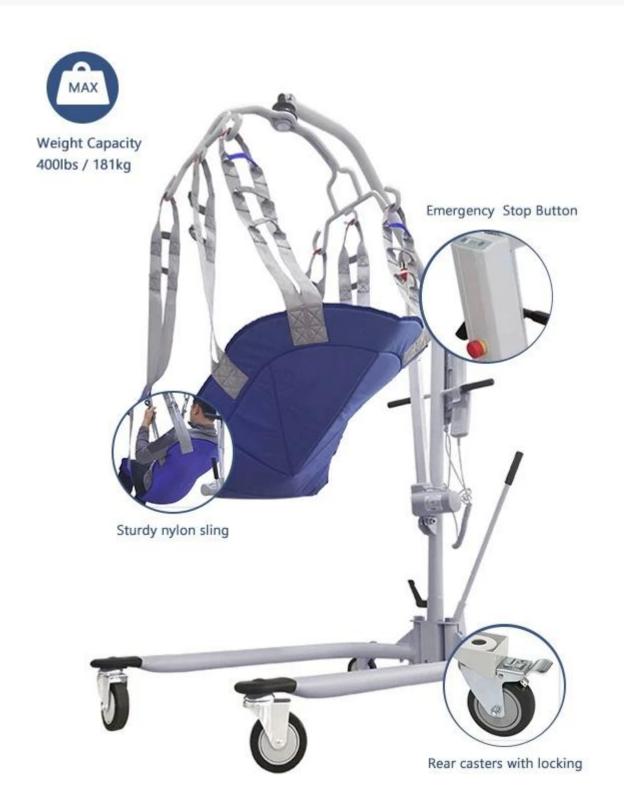

## **Product Description**

Heavy duty construction of the Electric Patient Lift from Careage assists in a safe lift for both caregiver and patient.

This lift is ideal for home use. The wide base of the lift offers excellent stability while still being able to clear a low bed.

The battery is easy to charge and maintain by plugging the lift directly into the wall and not having to remove the battery from the device.

#### **Features**:

- 1.Battery operated lift provides safe patient transfers
- 2..Emergency stop button and emergency lowering system

3.Heavy Duty steel construction patient lift supports up to 400 lbs.

4.Extra wide 6-point cradle with 360° rotation

5.Wide base provides additional stability, Manual lever opens and closes base legs

6.Base legs adjust easily and lock securely into open position with shifter handle

#### **Detailed Description**

Lift from floor, bed, commode, or wheelchair.

Easy to use Lift system has a six point cradle that

will accommodate a six point sling, 4 point sling or a 2 point sling.

Easily widen and narrow the base by pulling the adjustment handle back to unlock. The 400 lbs safe working load and greater spatial area make this lift a perfect fit for larger residents, fully meet the normal needs.

Remote control

ergonomic and easy to use