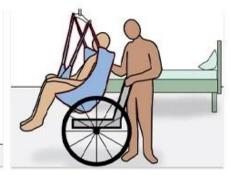

## **Applications:**

Lifting from floor

Bed-Chair transfer

Toileting/Bathing

#### **Detailed Description**

Lift from floor, bed, commode, or wheelchair.

Easy to use Lift system has a six point cradle that

will accommodate a six point sling, 4 point sling or a 2 point sling.

Easily widen and narrow the base by pulling the adjustment handle back to unlock. The 400 lbs safe working load and greater spatial area make this lift a perfect fit for larger residents, fully meet the normal needs.