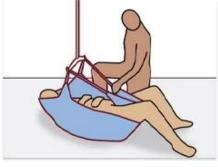

## **Applications:**

Lifting from floor

Bed-Chair transfer

Toileting/Bathing

#### **Detailed Description**

Lift from floor, bed, commode, or wheelchair.

Easy to use Lift system has a six point cradle that

will accommodate a six point sling, 4 point sling or a 2 point sling.

Easily widen and narrow the base by pulling the adjustment handle back to unlock. The 400 lbs safe working load and greater spatial area make this lift a perfect fit for larger residents, fully meet the normal needs.