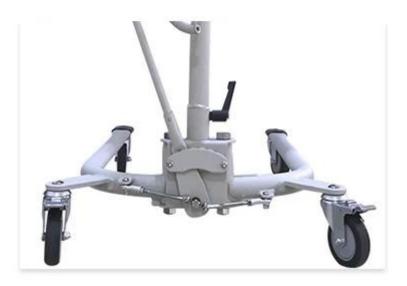

4.Extra wide 6-point cradle with 360° rotation

5.Wide base provides additional stability, Manual lever opens and closes base legs

6.Base legs adjust easily and lock securely into open position with shifter handle

#### **Detailed Description**

Lift from floor, bed, commode, or wheelchair.

Easy to use Lift system has a six point cradle that

will accommodate a six point sling, 4 point sling or a 2 point sling.

Easily widen and narrow the base by pulling the adjustment handle back to unlock. The 400 lbs safe working load and greater spatial area make this lift a perfect fit for larger residents, fully meet the normal needs.