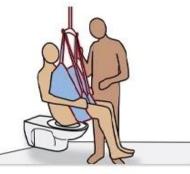

## **Applications:**

Lifting from floor

Bed-Chair transfer

Toileting/Bathing

#### **Detailed Description**

Lift from floor, bed, commode, or wheelchair.

Easy to use Lift system has a six point cradle that

will accommodate a six point sling, 4 point sling or a 2 point sling.

Easily widen and narrow the base by pulling the adjustment handle back to unlock. The 400 lbs safe working load and greater spatial area make this lift a perfect fit for larger residents, fully meet the normal needs.