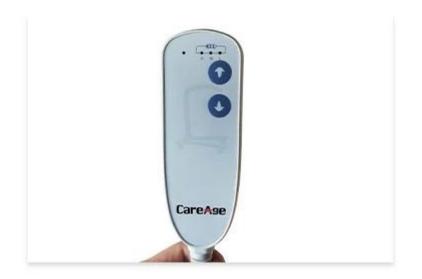

m

3.Heavy Duty steel construction patient lift supports up to 400 lbs.

4.Extra wide 6-point cradle with 360° rotation

5.Wide base provides additional stability, Manual lever opens and closes base legs

6.Base legs adjust easily and lock securely into open position with shifter handle

## **Applications:**



Lifting from floor



Bed-Chair transfer



Toileting/Bathing

#### **Detailed Description**



Lift from floor, bed, commode, or wheelchair.

Easy to use Lift system has a six point cradle that

will accommodate a six point sling, 4 point sling or a 2 point sling.



Easily widen and narrow the base by pulling the adjustment handle back to unlock. The 400 lbs safe working load and greater spatial area make this lift a perfect fit for larger residents, fully meet the normal needs.



Remote control

ergonomic and easy to use

# **Product Comparison:**



|                           | Battery Powered<br>Patient Lift 71920 | Battery Powered<br>Patient Lift 71921 | Bariatric Battery<br>Powered Lift 71922 | Electric<br>Patient Lift71940 |
|---------------------------|---------------------------------------|---------------------------------------|-----------------------------------------|-------------------------------|
| Weight<br>Capacity        | 450 lbs/204kg                         | 450 lbs/204kg                         | 600 lbs/272kg                           | 400 lbs/181kg                 |
| Net Weight                | 49kg                                  | 47.6kg                                | 59.9kg                                  | 39.9kg