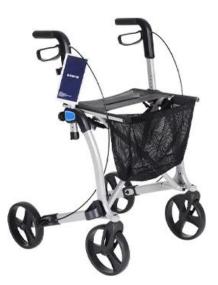

## Rollator Walker

The rollator restores activity and independence for the elderly and mobility challenged.Is a light and versatile rollator which is approved for indoor and outdoor use,With a width of only 27", the Compact rollator is even easier to manoeuvre in tight spaces, allowing you to go where you want when out on the town or when travelling.A healthier,safer and more dignified walking experience.

## Light weight and strong load-bearing capacity

70205 is a light and rollator which is approved for indoor and outdoor use, with functionality to suit all users. the Compact rollator is even easier to manoeuvre in tight spaces, allowing you to go where you want when out on the town or when travelling. The rollator is relatively light (7.3 kg) and Maximum load capacity can reach 150 kg ; it is also very easy to use and moves easily! It will make your excursions enjoyable and you will feel secure!