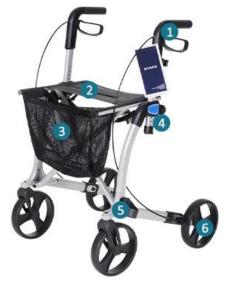

## Rollator Walker Buying Guide

Weight Capacity (150 kg)

Total Weight (7.3 kg)

Height range 78-91cm

Safety performance

**Product Structure** 

- (1) Handle/brake
- (2) Seat
- (3) Net bag
- (4) Height adjustment knob(5) Crutch holder
- (6) Wheel