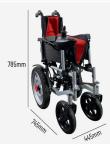

### **PRODUCT PARAMETER**

| Parameter                  | Category             |  |
|----------------------------|----------------------|--|
| Series/Model No.           | Alphard Series/74502 |  |
| Frame material             | Carbon steel         |  |
| Unfolded Dimension         | 1070MM*650MM*930MM   |  |
| Folded Dimension           | 785mm*445mm*745mm    |  |
| Motor                      | DC 24V、 2*250W       |  |
| Battery                    | DC 24V 12AH          |  |
| Weight                     | 36KG                 |  |
| Loading Capacity           | 120KG                |  |
| Front wheel specifications | 10" PU tire          |  |
| Rear wheel specifications  | 16" Pneumatic tire   |  |
| Max Speed                  | 6KM/H                |  |
| Driving Range              | 12KM                 |  |