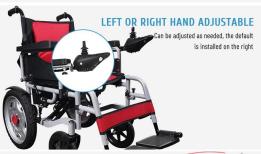

### **PRODUCT ADVANTAGES**

EABS Brake system 500W dual motor

High battery life

360°joystick

Carbon steel material Anti-backover design