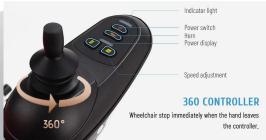

### **PRODUCT ADVANTAGES**

EABS Brake system 500W dual motor

High battery life

360°joystick

Carbon steel material Anti-backover design