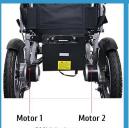

#### **PRODUCT STRUCTURE**

500W dual motor. DC motor /strong climbing ability

Carbonic acid battery Driving distance is about 12km