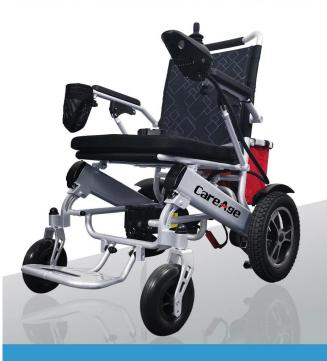

# TRAVEL BUTLER SMART ELECTRIC WHEELCHAIR

LG cell lithium batteries travel distance about 15km

#### **PRODUCT DETAILS**