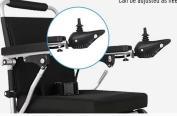

#### LEFT OR RIGHT HAND ADJUSTABLE

Can be adjusted as needed, the default is installed on the right