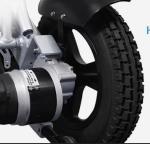

## **PRODUCT ADVANTAGES**

e system 500W dual motor

High battery life

360°joystick

Hand/electric mode

Easy to fold

Aluminum alloy frame Anti-backover design

### **PRODUCT PARAMETER**

| Parameter                  | Category                         |  |
|----------------------------|----------------------------------|--|
| Series/Model No.           | Alphard Series/74501             |  |
| Frame material             | Aluminum alloy                   |  |
| Unfolded Dimension         | 1000*610*930mm                   |  |
| Folded Dimension           | 660*380*770mmmm                  |  |
| Motor                      | DC 24V、250W                      |  |
| Battery                    | Lithium battery DC 24V 13 AH     |  |
| Weight                     | 24KG                             |  |
| Loading Capacity           | 120KG                            |  |
| Front wheel specifications | 8"*2" (200*50mm) PU tire         |  |
| Rear wheel specifications  | 12"*2" (305*60mm) pneumatic tire |  |
| Max Speed                  | 6KM/H                            |  |
| Driving Range              | 15KM                             |  |