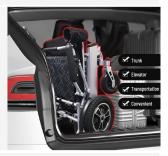

#### FOLDING DESIGN

Lightweight folding portable design Can be placed in the trunk,Similar to suitcase size,