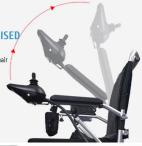

#### THE ARMREST CAN BE RAISED

Handrails can swing up and down Easy to hld the patient up and down wheelchair