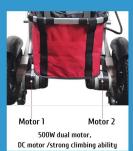

## **PRODUCT ADVANTAGES**

e system 500W dual motor

High battery life

360°joystick

Hand/electric mode

Easy to fold

Aluminum alloy frame Anti-backover design