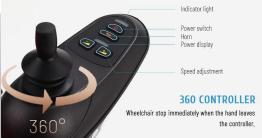

## **PRODUCT ADVANTAGES**

e system 500W dual motor

High battery life

360°joystick

Hand/electric mode

Easy to fold

Aluminum alloy frame Anti-backover design